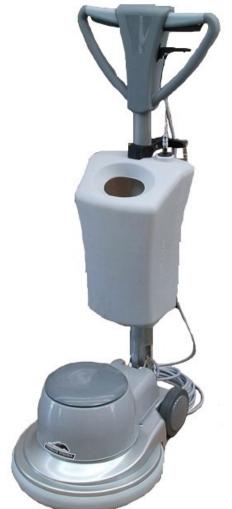

## XP 143 L16

Xtreme Power Model XP 143 L16 with working width of 430 mm, the effective combination of motor - weight—speed, makes this machine suitable for any cleaning task and restoration. Very strong induction motor for long lifetime and great performances. Double protection against unintentional start. Satellite and planetary gearbox for high power transmission, long lifetime and low noise level. Coupling for both pad holder and brush. Handle of last generation, resulted of a perfect synthesis among great sturdiness, ergonomics, safety and innovative design.

| XTREME POWER SINGLE DISC SCRUBBING MACHINE 17" - 154 RPM |                |         |           |                 | One year standard warranty |                  |        |             |
|----------------------------------------------------------|----------------|---------|-----------|-----------------|----------------------------|------------------|--------|-------------|
| WORKING<br>WIDTH                                         | BRUSH<br>SPEED | VOLTAGE | FREQUENCY | MOTOR<br>RATING | BRUSH<br>PRESSURE          | DIMENSIONS<br>mm | WEIGHT | NOISE LEVEL |
| 430 MM                                                   | 154 RPM        | 220 V   | 60 Hz     | 1300 W          | 40.08 g/cm <sup>2</sup>    | 1200X542X430     | 41 KG  | <54 dbA     |