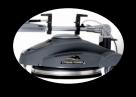

## XP 150 U16

Xtreme Power model XP 150 U16 is a professional ultra-high-speed machine for polishing. Ideal for contract cleaners, floors fitters, public clients. Very strong **induction motor** for long lifetime and great performance. Direct drive. Vacuuming the dust by a passive system thereby reducing duct impact while polishing. **Brush pressure adjustment** knob. Unique **floating pad system** (patent pending). Newest handle, ergonomy, safety and innovative, possible **height regulation**. **Low working height** for cleaning under furniture.