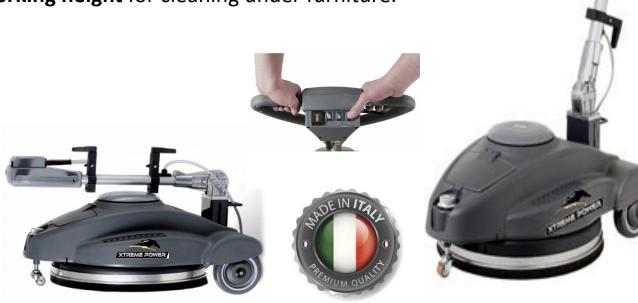

## XP 150 U16

Xtreme Power model XP 150 U16 is a professional ultra-high-speed machine for polishing. Ideal for contract cleaners, floors fitters, public clients. Very strong **induction motor** for long lifetime and great performance. Direct drive. Vacuuming the dust by a passive system thereby reducing duct impact while polishing. **Brush pressure adjustment** knob. Unique **floating pad system** (patent pending). Newest handle, ergonomy, safety and innovative, possible **height regulation**. **Low working height** for cleaning under furniture.