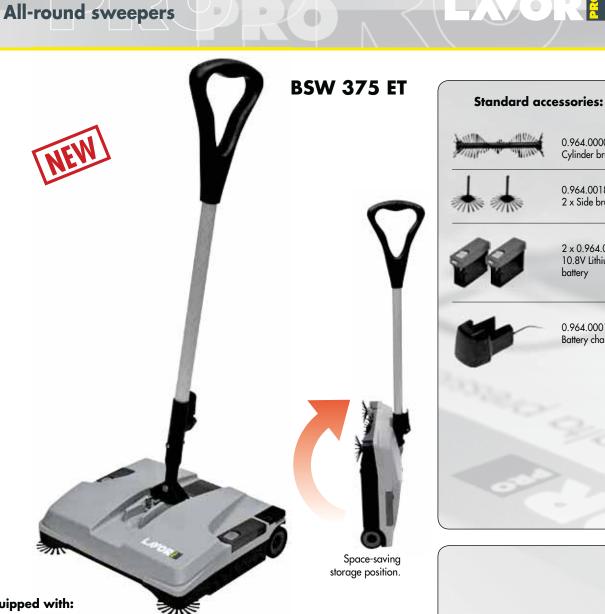

Equipped with:

• Industrial battery-powered sweeper for the quick, quiet and cordless intermediate cleaning of all surfaces, indoor and outdoor. • Ideal for entryways of all kinds, hallways, staircases, driveways, warehouse and office areas, airports and train stations. • Equipped with two batteries, the operation time lengthens to 90 minutes. • The powerful Lithium-Ion battery (without memory effect) with 10.8 V and 1.5 Ah allows an operation time of approx. 45 minutes per battery. • Second battery can be directly stored and carried on the machine itself. • Quick-charging unit with a charging time of only 70 minutes is included with purchase. • Large foot pedal for activation without bending over. • Main cylinder brush and side brushes can be replaced without tools. • Aluminum telescopic handle for an optimum work position. • Traceless wheels. • Enormous waste collection tray with 2 liter capacity. • Changeable bristled rim on the underside of the housing.

• Low noise volume, and therefore excellent for use during business hours. • Compact, light, and easy-to-handle for any user.

0.964.000017 Cylinder brush

0.964.0018 2 x Side brush

2 x 0.964.0002 10.8V Lithium-Ion battery

0.964.0001 Battery charger

|                                 | BSW 375 ET          |
|---------------------------------|---------------------|
| code                            | 0.064.0001          |
| main brush + 2 side brush width | 375mm / 14,76 inc   |
| collector tank                  | 2 lt / 0,52 gal     |
| max working capacity            | 1000 m²/h-10764 ft² |
| Operating voltage               | 10,8V/1,5 Ah        |
| Max. Power                      | 25 W                |
| Voltage (charging unit)         | 230 V~50 Hz         |
| dimension / weight              | 30x36x70cm / 2,8 kg |
| 145 D                           |                     |