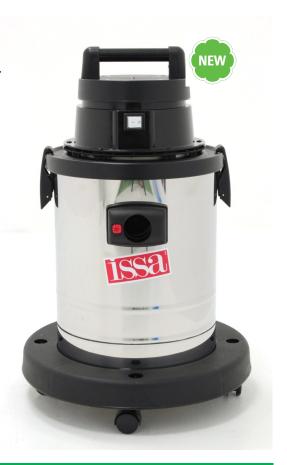

## **ISSA 515**

BS OHSAS 18001:2007 (Occupational Health and Safety Assessment Series)

The ISSA 515 High Performance wet & dry vacuum cleaner promise a quiet, reliable and competent solution to all your cleaning needs both commercial and industrial. Each unit is supplied with a comprehensive range of tools.

- Heavy-duty chromed steel tanks.
- Operate on 220 Volt single phase power supply.
- Two stage by-pass motors on all wet/dry models.
- 8 metres power supply cable.
- Impact resistant polypropylene bumper skirts.
- Anti-foaming system on all wet models.
- 2.5 metres suction hose