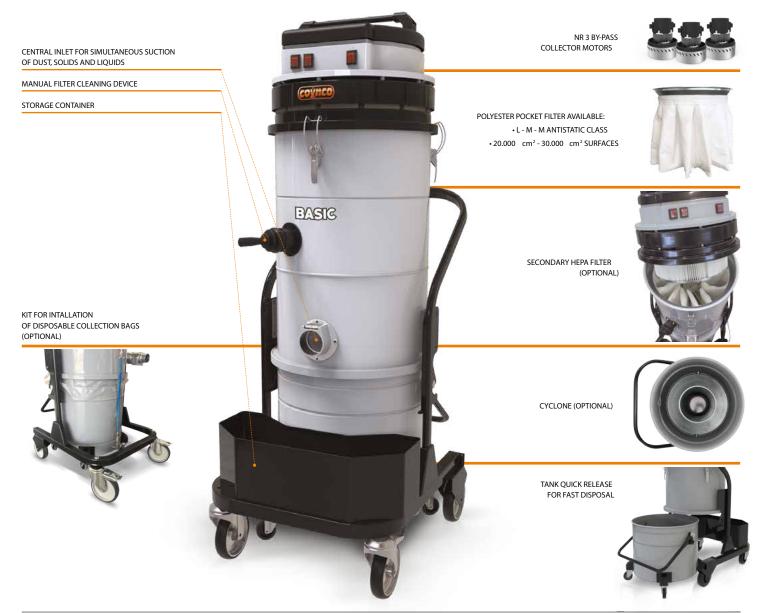

## CENTRAL INLET FOR SIMULTANEOUS SUCTION OF DUST, SOLIDS AND LIQUIDS

EVER WM 375 is even more versatile compared to BM models because thanks to the entry of a central type with baffle allows a simultaneous aspiration of dust, solid and liquid. Its use can affect any non-specific products or services.

## TECHNICAL DATAS

| DASIG          | WM 375         |  |
|----------------|----------------|--|
| MOTORIZATION   | nr 3 By-pass   |  |
| POWER          | 3300 W         |  |
| VOLTAGE        | 230 V 💽        |  |
| FREQUENCY      | 60 Hz          |  |
| AIR FLOW       | 510 m3/h       |  |
| MAX DEPRESSION | 230 mBar       |  |
| CAPACITY       | 75 L           |  |
| DIMENSIONS     | 80x60 h 152 cm |  |
| WEIGHT         | 80 Kg          |  |