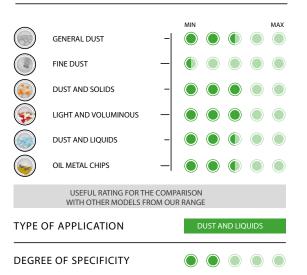

## CENTRAL INLET FOR SIMULTANEOUS SUCTION OF DUST, SOLIDS AND LIQUIDS

EVER WM 375 is even more versatile compared to BM models because thanks to the entry of a central type with baffle allows a simultaneous aspiration of dust, solid and liquid. Its use can affect any non-specific products or services.



## WORK EFFICIENCY



## TECHNICAL DATAS

| DASIG          | WM 375         |  |
|----------------|----------------|--|
| MOTORIZATION   | nr 3 By-pass   |  |
| POWER          | 3300 W         |  |
| VOLTAGE        | 230 V 💽        |  |
| FREQUENCY      | 60 Hz          |  |
| AIR FLOW       | 510 m3/h       |  |
| MAX DEPRESSION | 230 mBar       |  |
| CAPACITY       | 75 L           |  |
| DIMENSIONS     | 80x60 h 152 cm |  |
| WEIGHT         | 80 Kg          |  |

VOLTAGES AVAILABLE: 100 V - 60 HZ • 120 V - 60 HZ • 110 V - 50 HZ • 220 V - 60 HZ